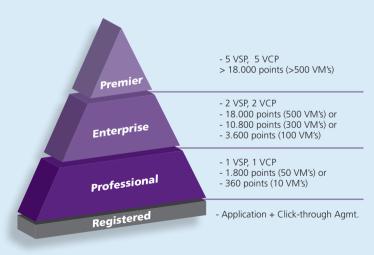

The VMware Solution Provider Program has the following partner levels:

For Partners that offer hosted services to end customers, the VMware Service Provider Program was set up:

## **SOLUTION PROVIDER REQUIREMENTS**

## - 4 VSP, 4 VTSP, 4 VCP - 3 Competencies - 2 VSP, 2 VTSP, 2 VCP - 1 Competency - 1 VSP, 1 VTSP - Application + Click-through Agmt.

## **SERVICE PROVIDER REQUIREMENTS**

Global Knowledge, the world's leading VMware Authorised Training Centre (VATC) and VMware's Global Education Partner of the Year, has a range of competitively priced bundles. They have been compiled to help you become a VMware partner, maintain your status or accelerate you to the highest level, Premier Partner.